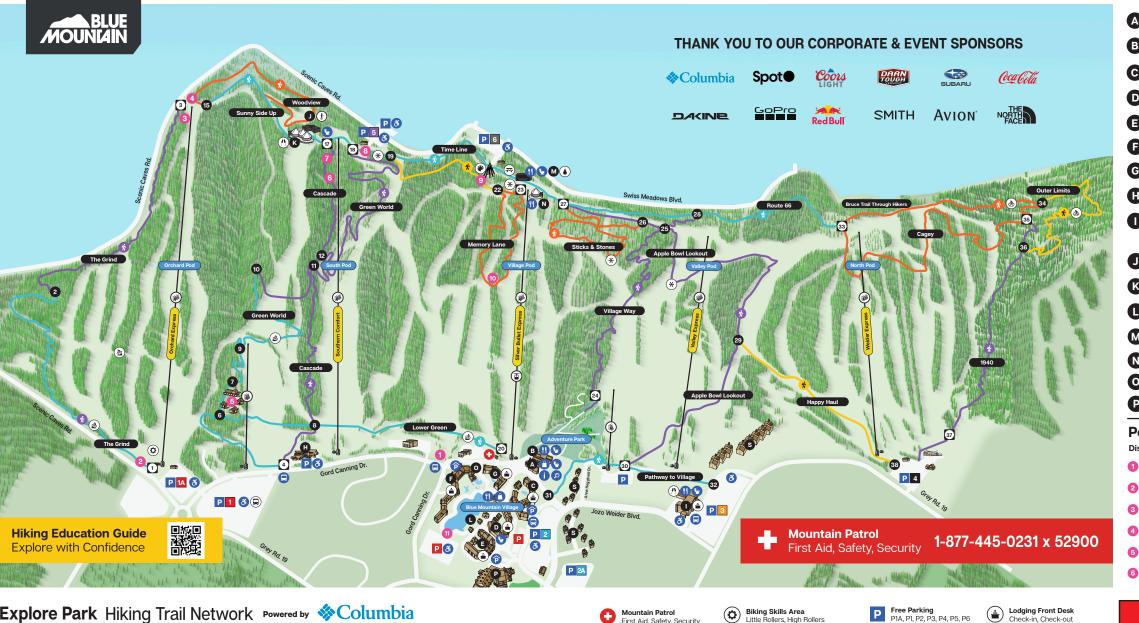

## Explore Park Hiking Trail Network Powered by Columbia

Trail Head
Main Hiking Trail Start and End

Decision
On Trail
On Trail

| Multi-Use Trail Hiking, Walking, Biking |        | Main Hiking Trail Out & Back |        | Side Trail<br>Connect to Main Trails |        | Loop Trail Start and End at Same Location                                                | ı        |
|-----------------------------------------|--------|------------------------------|--------|--------------------------------------|--------|------------------------------------------------------------------------------------------|----------|
| Sunny Side Up                           | 0.6 km | Apple Bowl Lookout           | 1.9 km | Lower Green*                         | 1.0 km | Woodview                                                                                 | 1.2 km   |
| Time Line                               | 0.6 km | Village Way                  | 1.3 km | Gully                                | 1.0 km | Sticks & Stones                                                                          | 1.0 km   |
| Route 66                                | 1.6 km | ◆ The Grind*                 | 2.3 km | Southern Cross                       | 0.9 km | Memory Lane                                                                              | 1.0 km   |
| Pathway to Village                      | 0.8 km | ◆ Cascade                    | 1.2 km | R-Shore                              | 0.5 km | ◆ Cagey                                                                                  | 2.0 km   |
| Lower Green                             | 1.0 km | <b>•</b> 1940                | 0.9 km | Happy Haul                           | 0.6 km | Sections of these trails are used for uphi<br>Hikers should give bikers the right of war |          |
| ◆ Cagey                                 | 2.0 km | Green World*                 | 3.0 km | Outer Limits                         | 1.0 km | Beginner Intermediate                                                                    | Advanced |
| Outer Limits                            | 1.0 km |                              |        |                                      |        | •                                                                                        | •        |

( ) Cross Country Biking ( ) Up Hill Biking ( ) Downcountry Biking

Check-in, Check-out

EV Charging Station

Restaurant

Seasons at Blue Village Suites

**Activity Central** 

Grand Georgian Village Suites

**Grand Central Lodge** 

Tickets, Shopping, Guest Services

Eatery, 6ix Pak Bar, Chill Seeker Snack Bar

Mosaic Boutique Suites

Westin Trillium House, Blue Mountain

Weider Lodge Village Suites

South Base Lodge
Winter Only Winter Only

Blue Mountain Inn & Conference Centre

The Pottery Alpine Restaurant Jozo's Bar

Woodview Activity Centre
Mountaintop Segway Tours

Off-Piste Après Garden & Pavilion Event Venue | Private Functions Only

Mill Pond Activity Centre Blue Mountain Village

M Coca-Cola Concession

N Summitview Mountaintop Family BBQ

Plunge! Aquatic Centre Indoor/Outdoor Pool, Hot Tubs, Splash Zone

P Village Conference Centre

## Points of Interest

Discover Hidden Gems and Photo Ops!

Apple Crusher Trail Head Orchard Pod Base

Elevate | Mbin'ge
 Art Installation

BLUE Sign
The Perfect Photo Op

8 Mega Muskoka Chair Mountaintop

6 Columbia Rainbow Bridge Cascade Trail

## PLEASE READ CAREFULLY

Art Installation

Wiewing Point

First Aid, Safety, Security

Open-Air Gondola

Silver Bullet Lift Plaza

**Guided Segway Tours** 

Woodview Activity Centre

Accessible Parking