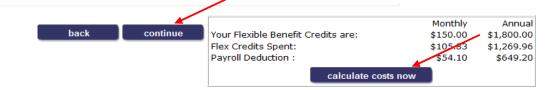

# 13. If you have selected additional Optional Insurance, you can click on "Calculate costs now" to review your monthly premiums. Once completed, click continue

14. <u>If you have selected Bronze coverage</u>, you will have Health Care Spending Account Dollars to utilize. You will have to the dollar amount available in the "Your Flexible Benefit Balances" section into the "Your Flexible Benefit Credits Allocations).

- If you select Gold or Silver coverage, you do not have any HCSA dollars to utilize.
- 15. Once completed, press submit