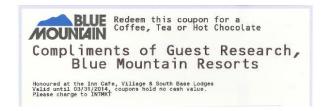

In addition, Blue Mountain will provide a voucher for a complimentary coffee, tea or hot chocolate as well as a meal discount card offering 50% off lunch purchased at the Inn Café or 40% off lunch purchased at The Pottery or Jozo's.

## **Bus Driver Perks**

You will be provided with a complimentary voucher for a coffee, tea or hot chocolate as well as a meal discount card offering 50% off lunch purchased at the Inn Café ofr40% off lunch purchased at The Pottery or Jozo's.