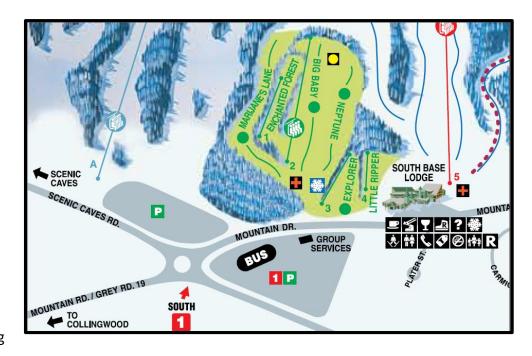

## **Address:**

115 Gord Canning Drive, Blue Mountains, Ontario L9Y3Z2

You will be arriving at the Group Services Portable (located in Parking Lot 1) for ticket pickup and bus parking.

As a thank you for following our Idle-Free program a complimentary shuttle will pick up from the Groups Portable and drop you off at the Blue Mountain Inn where you can benefit from our 'Driver Perks' listed below.

As well as our complimentary Shuttle service can be used throughout the resort. This shuttle runs on a continuous cycle.

Our 3 base lodges are outlined below on our resort map