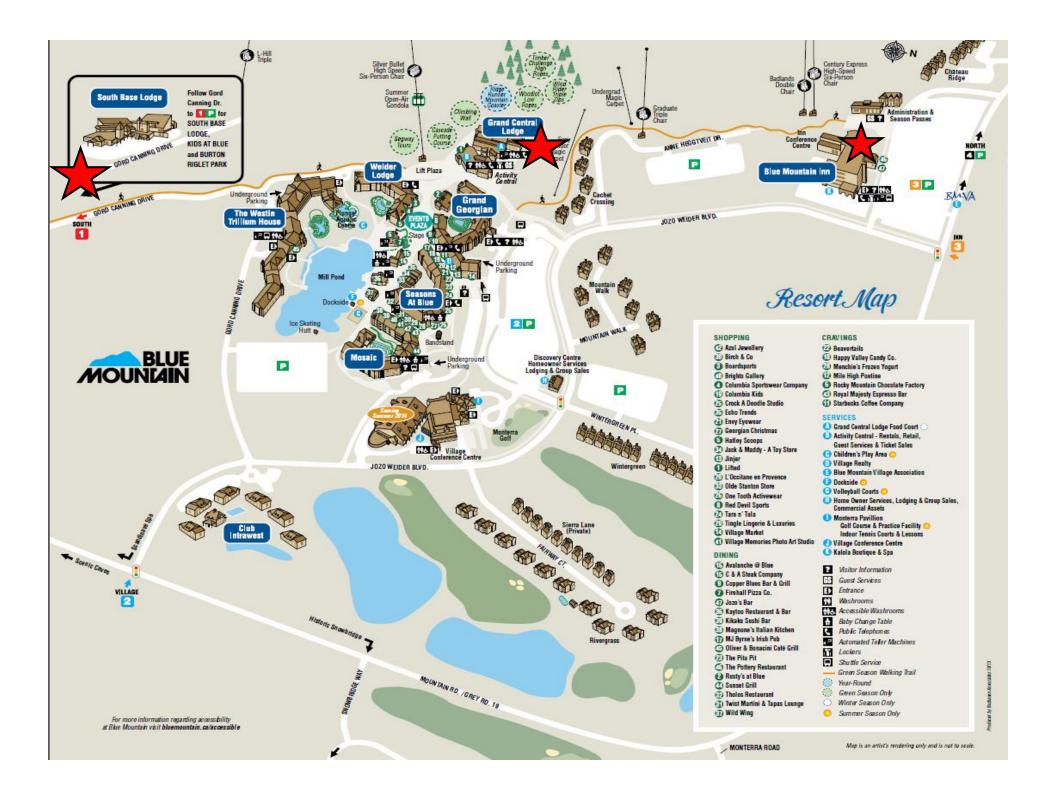

As well as our complimentary Shuttle service can be used throughout the resort. This shuttle runs on a continuous cycle.

Our 3 base lodges are outlined below on our resort map

The Inn Café, The Pottery and Jozo's are all located over by the Blue Mountain Inn (Parking Lot 3).

**BLUE** 