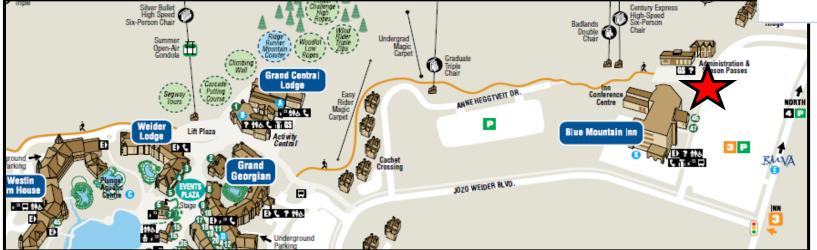

As well as our complimentary Shuttle service can be used throughout the resort. This shuttle runs on a continuous cycle.

Our 3 base lodges are outlined below on our resort map

The Inn Café, The Pottery and Jozo's are all located over by the Blue Mountain Inn (Parking Lot 3).

**BLUE** 