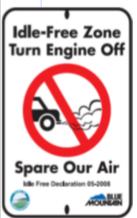

## Blue Mountain Resort Encourages You to Be Idle-Free!

In June 2008, Blue Mountain Resort signed a Declaration & Partnership for an Idle-Free Community with the Town of the Blue Mountains.

In support of this initiative, we are kindly asking all bus drivers to turn off their buses while parked on resort.

We are asking bus drivers who turn off their vehicles during their stay to please come into the Group Services Office (located in the South parking lot adjacent to the bus parking area). As a thank-you, we will provide you with a complimentary, direct shuttle to the Blue's Lounge, located at the Blue Mountain Inn. The recently updated Blue's Lounge has comfortable couches, a fireplace and pool tables to entertain you while you await your group's departure. A complimentary return shuttle to the parking lot will also be arranged.