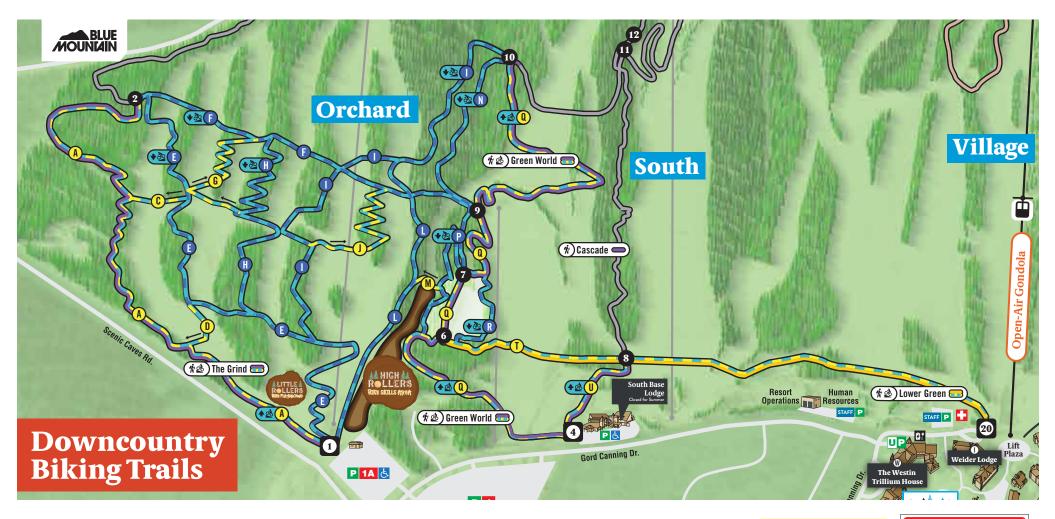

Follow The Grind [1-2] to access the Downcountry Biking Trail System. An alternative entry point is Green World [4-10].

Need a Map? Download the App!