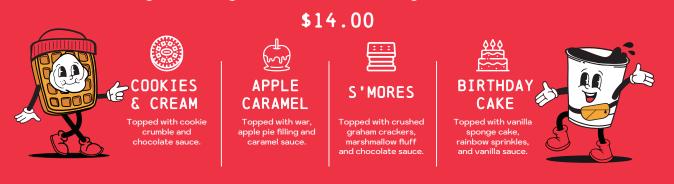

# WAFFLES

Freshly made Belgian waffle served with your choice of ice cream





# HOT BEVERAGES

| REGULAR COFFEE | \$3.50 |
|----------------|--------|
| DECAF COFFEE   | \$3.50 |
| ESPRESSO       | \$3.50 |
| CAPPUCCINO     | \$3.50 |
| LATTE          | \$3.50 |
| FRENCH VANILLA | \$3.50 |
| CAFÉ MOCHA     | \$3.50 |
| HOT CHOCOLATE  | \$3.50 |

#### **ALLERGIES?**

PLEASE, LET US KNOW! WE'LL CHANGE OUR SCOOP. For full list of ice cream ingredients and allergens please visit shawsicecream.com



### COLD BEVERAGES

| BOTTLED POP           | \$5.00 |
|-----------------------|--------|
| DASANI                | \$5.00 |
| SMARTWATER            | \$6.00 |
| MINUTE MAID JUICE     | \$4.75 |
| VITAMIN WATER         | \$6.00 |
| POWERADE              | \$6.00 |
| RED BULL ENERGY DRINK | \$5.75 |

## CONFECTION

| CLIF BARS |      | \$3.75 |
|-----------|------|-------